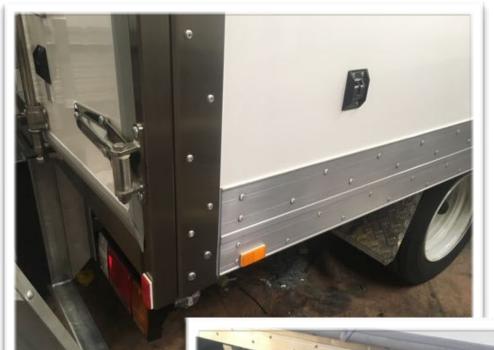

#### **Stainless Steel Hardware**

Fleet Plus Crash Bar With Hidden Slide Out Steps

- · High Visibility Step Treads
- Microswitch Protected
- One Handed Operation
- Self Locking

Fleet Plus Custom Side Steps

- Microswitch Protected
- One Handed Operation
- Self Locking

"This body is **TOUGH**. I reckon it will last the life of the truck and beyond"

"This body is **EFFICIENT**. They are the first to pull temperature, the first to get loaded and the first on the road. And the fridges burn **LESS FUEL**"