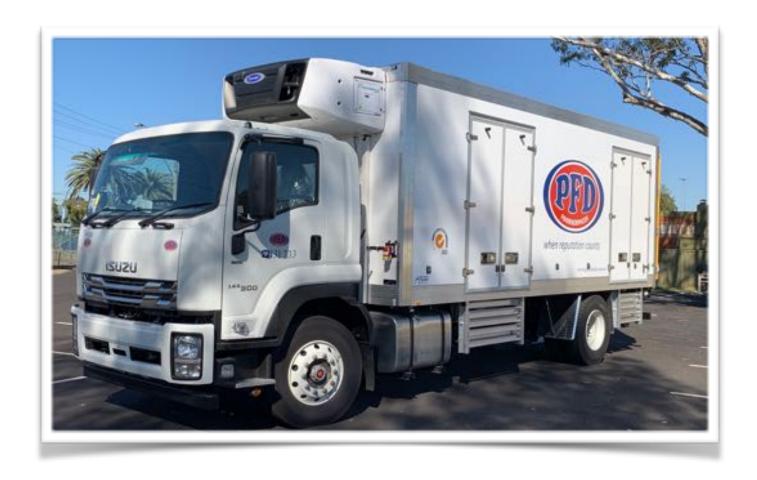

# "FLEET PLUS CUSTOM Refrigerated Truck Body"

**Australian** Made For Australian Conditions

Our team at Furina Truck Bodies have been working hard to design the **Toughest** and most **Thermally efficient** body in Australia, with an extensive range of options. We have a truck body that will give you many years of trouble free service. We have used our extensive experience in the truck repair industry to eliminate common failure areas. Our ethos "fit for purpose, designed for life". With uncompromising quality, we strive to innovate and improve.

We have worked hard to keep this body as light as we can without compromising strength. A key feature of our design is there is nothing within the truck to absorb and store water. This ensures the weight will stay the same for the life of the truck.