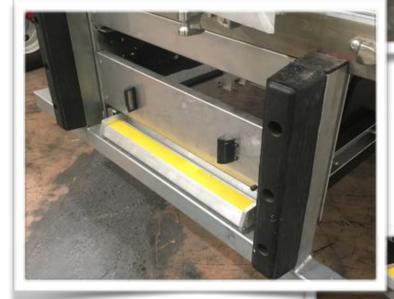

#### **Stainless Steel Hardware**

Fleet Plus Crash Bar With Hidden Slide Out Steps

- · High Visibility Step Treads
- Microswitch Protected
- One Handed Operation
- Self Locking

Fleet Plus Custom Side Steps

- Microswitch Protected
- One Handed Operation
- Self Locking

"This body is **TOUGH**. I reckon it will last the life of the truck and beyond"

"This body is **EFFICIENT**. They are the first to pull temperature, the first to get loaded and the first on the road. And the fridges burn **LESS FUEL**"