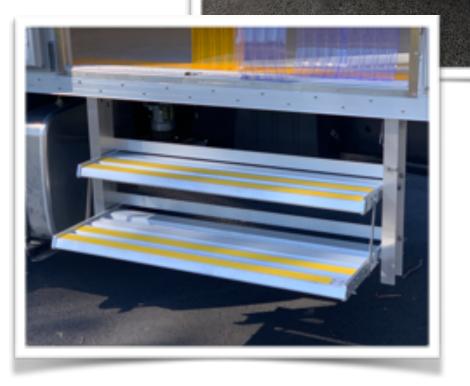

#### **Stainless Steel Hardware**

Fleet Plus Crash Bar With Hidden Slide Out Steps

- · High Visibility Step Treads
- Microswitch Protected
- One Handed Operation
- Self Locking

Fleet Plus Custom Side Steps

- Microswitch Protected
- One Handed Operation
- Self Locking

"This body is **TOUGH**. I reckon it will last the life of the truck and beyond"

"This body is **EFFICIENT**. They are the first to pull temperature, the first to get loaded and the first on the road. And the fridges burn **LESS FUEL**"