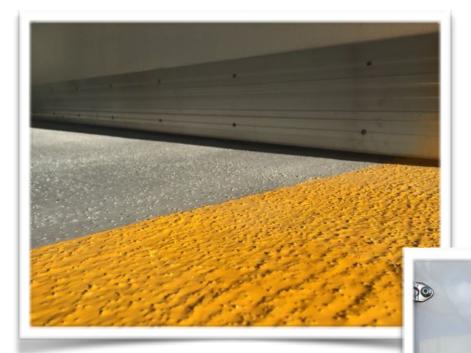

#### Silicon Carbide Non Slip Floor

- Safe non slip surface
- Easy to clean
- Hygienic

Warning Micro Switches On All Sliding Components

Recessed Hardware and Cam Locks available to