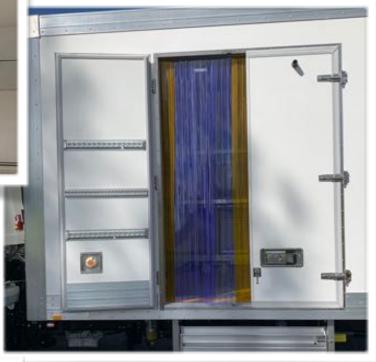

### **Exclusive Features Include**

Single or Double Side Doors Custom sizes to suit your

Opens for easy pallet loading and slides for flexible temperature zoning.

#### Silicon Carbide Non Slip Floor

- Safe non slip surface
- Easy to clean
- Hygienic

Warning Micro Switches On All Sliding Components

Recessed Hardware and Cam Locks available to