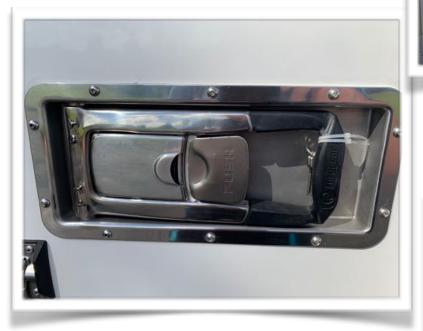

#### **Stainless Steel Hardware**

Fleet Plus Crash Bar With Hidden Slide Out Steps

- · High Visibility Step Treads
- Microswitch Protected
- One Handed Operation
- Self Locking