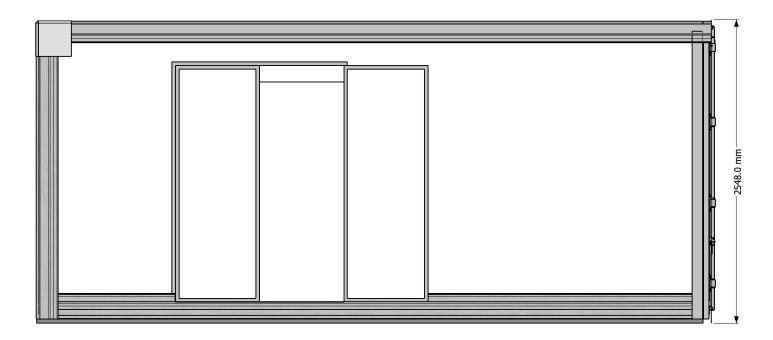

## Dimensions

| Internal Height               | 2251mm |
|-------------------------------|--------|
| Internal Width                | 2390mm |
| Internal Length               | 5455mm |
| Internal Volume               | 29 M3  |
| External Height Above Chassis | 2548mm |
| External Width                | 2490mm |
| External Length               | 5640mm |