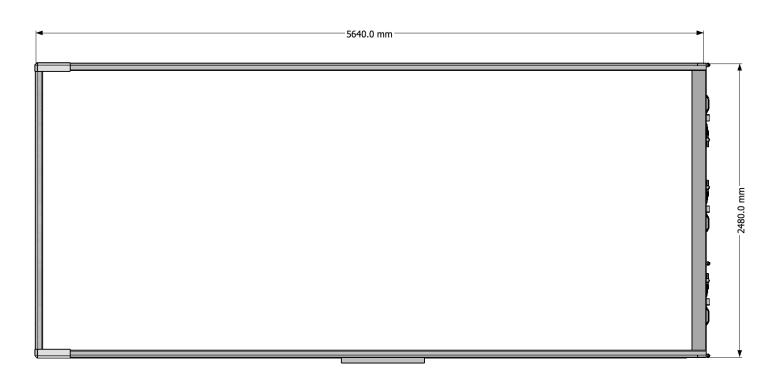

## Dimensions

| Internal Height               | 2251mm |
|-------------------------------|--------|
| Internal Width                | 2390mm |
| Internal Length               | 5455mm |
| Internal Volume               | 29 M3  |
| External Height Above Chassis | 2548mm |
| External Width                | 2490mm |
| External Length               | 5640mm |