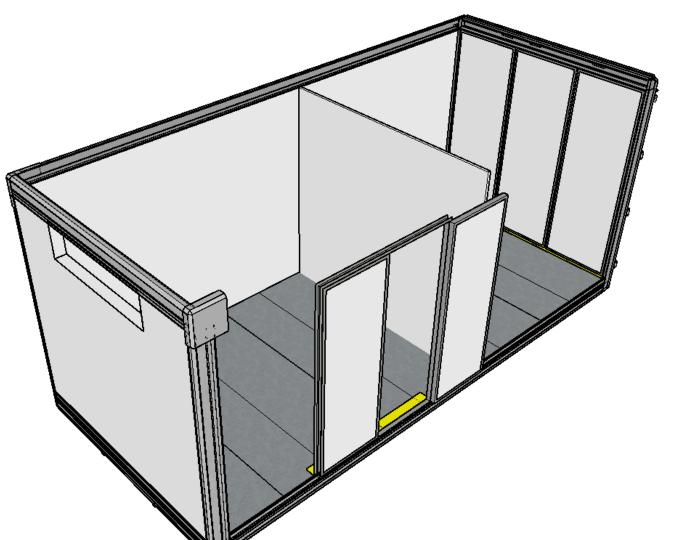

## Fleet Plus Custom 8 Pallet Refrigerated Body

Insulation

- Roof: 105mm Insulated Panel
- Front Wall: 105mm Insulated PanelSide
- Walls: 45mm Insulate Panel
- Doors: 80mm Insulated Aluminium Reinforced

**Exclusive Captive Roof Extrusion** 

- Thermally Efficient
- Incredibly Strong

## Dimensions

| Internal Height               | 2251mm |
|-------------------------------|--------|
| Internal Width                | 2390mm |
| Internal Length               | 5455mm |
| Internal Volume               | 29 M3  |
| External Height Above Chassis | 2548mm |
| External Width                | 2490mm |
| External Length               | 5640mm |