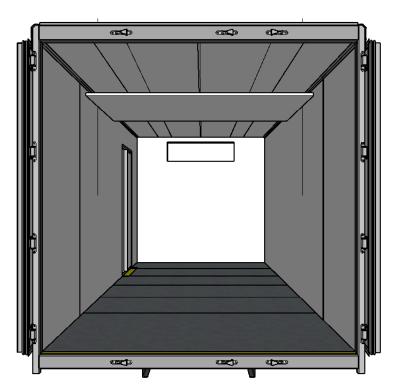

## Fleet Plus Custom 8 Pallet Refrigerated Body

Insulation

- Roof: 105mm Insulated Panel
- Front Wall: 105mm Insulated PanelSide
- Walls: 45mm Insulate Panel
- Doors: 80mm Insulated Aluminium Reinforced

**Exclusive Captive Roof Extrusion** 

- Thermally Efficient
- Incredibly Strong