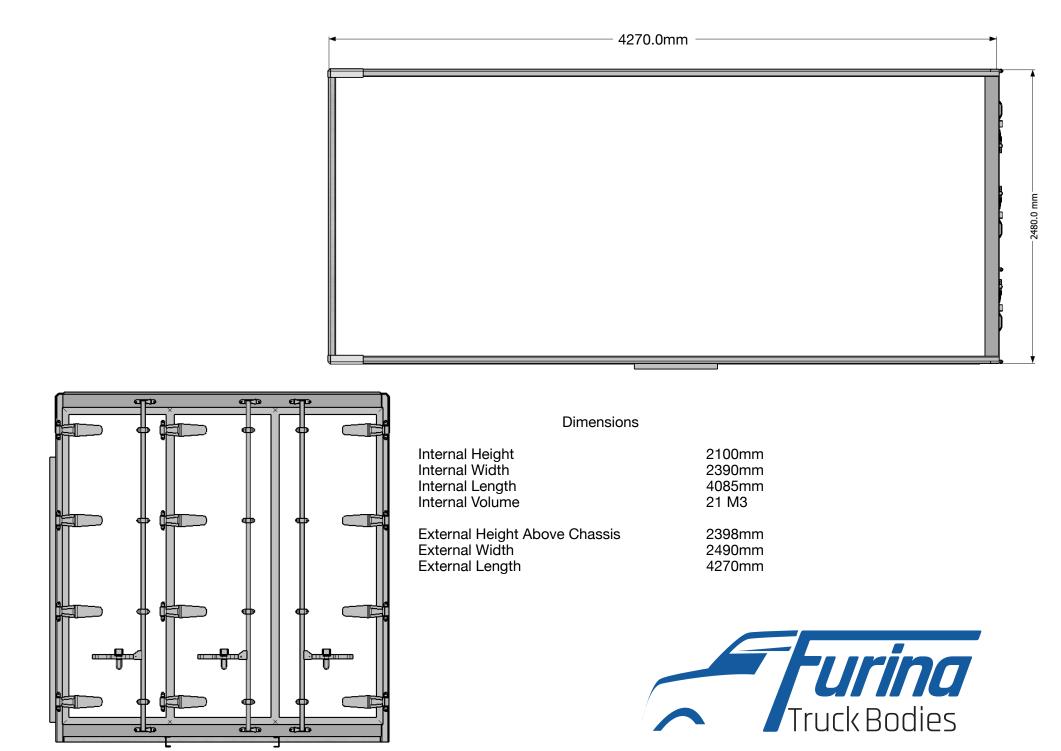

## Fleet Plus Custom 6 Pallet Refrigerated Body



## Features

- Superior Thermal Efficiency
- Exclusive Captive Roof Extrusion
- Stainless steel hardware all round
- Completely Customisable
- Fit for purpose, designed for life
- Computer Aided Design To Your Specification
- 20 Year Thermal Guarantee
- Composite Panels Made In-house
- Australian made, for Australian conditions Insulation
- Roof: 105mm Insulated Panel
- Front Wall: 105mm Insulated PanelSide
- Walls: 45mm Insulate Panel
- Doors: 80mm Insulated Aluminium Reinforced









Exclusive Captive Roof Extrusion

Thermally Efficient

Incredibly Strong