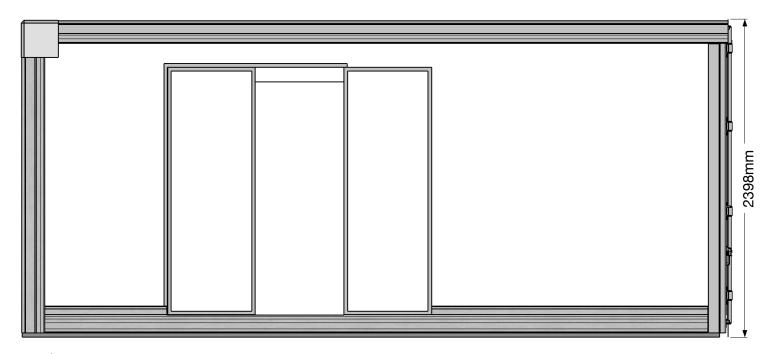

## Fleet Plus Custom 6 Pallet Refrigerated Body

## Features

- Superior Thermal Efficiency
- Exclusive Captive Roof Extrusion
- Stainless steel hardware all round
- Completely Customisable
- Fit for purpose, designed for life
- Computer Aided Design To Your Specification
- 20 Year Thermal Guarantee
- Composite Panels Made In-house
- Australian made, for Australian conditions Insulation
- Roof: 105mm Insulated Panel
- Front Wall: 105mm Insulated PanelSide
- Walls: 45mm Insulate Panel
- Doors: 80mm Insulated Aluminium Reinforced