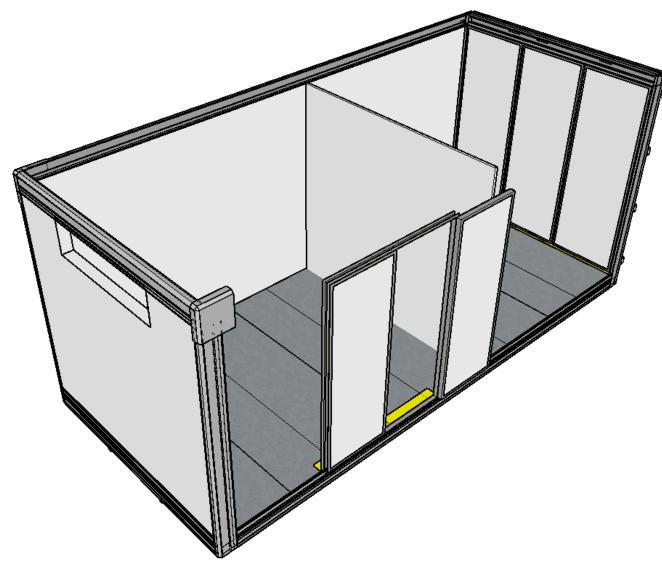

## Fleet Plus Custom 6 Pallet Refrigerated Body

## Features

- Superior Thermal Efficiency
- Exclusive Captive Roof Extrusion
- Stainless steel hardware all round
- Completely Customisable
- Fit for purpose, designed for life
- Computer Aided Design To Your Specification
- 20 Year Thermal Guarantee
- Composite Panels Made In-house
- Australian made, for Australian conditions Insulation
- Roof: 105mm Insulated Panel
- Front Wall: 105mm Insulated PanelSide
- Walls: 45mm Insulate Panel
- Doors: 80mm Insulated Aluminium Reinforced