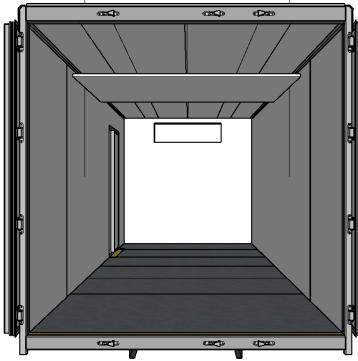

## Fleet Plus Custom 6 Pallet Refrigerated Body

## Features

- Superior Thermal Efficiency
- Exclusive Captive Roof Extrusion
- Stainless steel hardware all round
- Completely Customisable
- Fit for purpose, designed for life
- Computer Aided Design To Your Specification
- 20 Year Thermal Guarantee
- Composite Panels Made In-house
- Australian made, for Australian conditions Insulation
- Roof: 105mm Insulated Panel
- Front Wall: 105mm Insulated PanelSide
- Walls: 45mm Insulate Panel
- Doors: 80mm Insulated Aluminium Reinforced