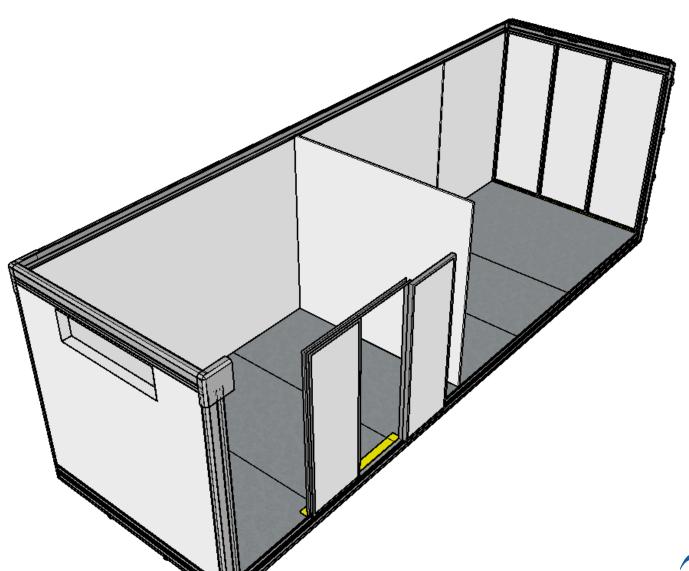

## Fleet Plus Custom 12 Pallet Refrigerated Body

## Insulation

- Roof: 105mm Insulated Panel
- Front Wall: 105mm Insulated PanelSide
- Walls: 45mm Insulate Panel
- Doors: 80mm Insulated Aluminium Reinforced

**Exclusive Captive Roof Extrusion** 

- Thermally Efficient
- Incredibly Strong

## Dimensions

| Internal Height | 2351mm |
|-----------------|--------|
| Internal Width  | 2390mm |
| Internal Length | 7915mm |
| Internal Volume | 44 M3  |
|                 |        |

External Height Above Chassis 2658mm External Width 2490mm External Length 8100mm