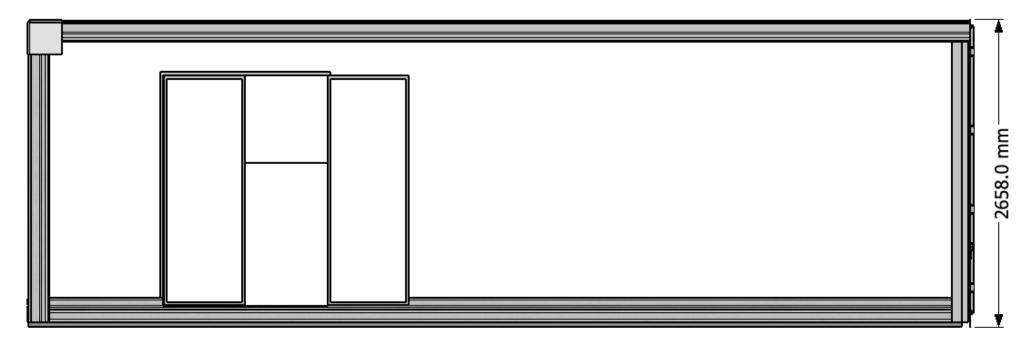

## Dimensions

| Internal Height | 2351mm |
|-----------------|--------|
| Internal Width  | 2390mm |
| Internal Length | 7915mm |
| Internal Volume | 44 M3  |
|                 |        |

External Height Above Chassis 2658mm External Width 2490mm External Length 8100mm