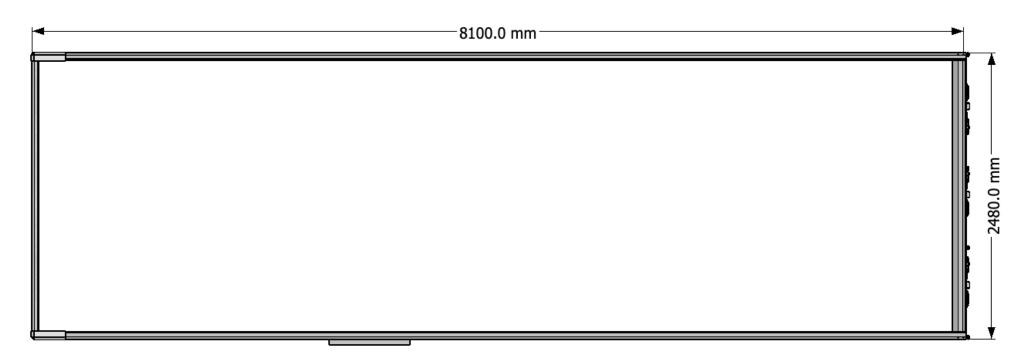

## Dimensions

| Internal Height | 2351mm |
|-----------------|--------|
| Internal Width  | 2390mm |
| Internal Length | 7915mm |
| Internal Volume | 44 M3  |
|                 |        |

External Height Above Chassis 2658mm External Width 2490mm External Length 8100mm