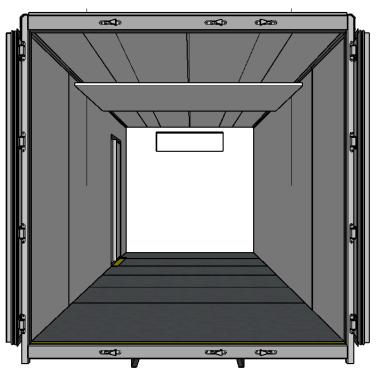

## Fleet Plus Custom 12 Pallet Refrigerated Body

## Insulation

- Roof: 105mm Insulated Panel
- Front Wall: 105mm Insulated PanelSide
- Walls: 45mm Insulate Panel
- Doors: 80mm Insulated Aluminium Reinforced

**Exclusive Captive Roof Extrusion** 

- Thermally Efficient
- Incredibly Strong