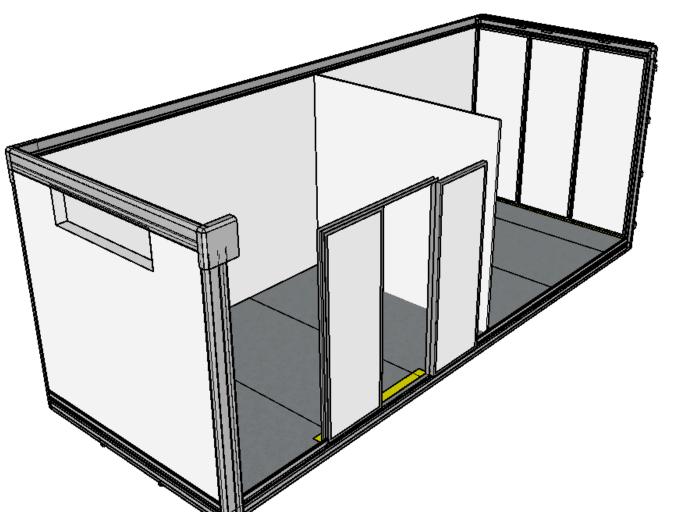

## Fleet Plus Custom 10 Pallet Refrigerated Body

## Insulation

- Roof: 105mm Insulated Panel
- Front Wall: 105mm Insulated PanelSide
- Walls: 45mm Insulate Panel
- Doors: 80mm Insulated Aluminium Reinforced

**Exclusive Captive Roof Extrusion** 

- · Thermally Efficient
- Incredibly Strong

## Dimensions

| Internal Height<br>Internal Width<br>Internal Length<br>Internal Volume | 2301mm<br>2390mm<br>6515mm<br>35 M3 |
|-------------------------------------------------------------------------|-------------------------------------|
| internal volume                                                         | 35 1/13                             |
|                                                                         |                                     |