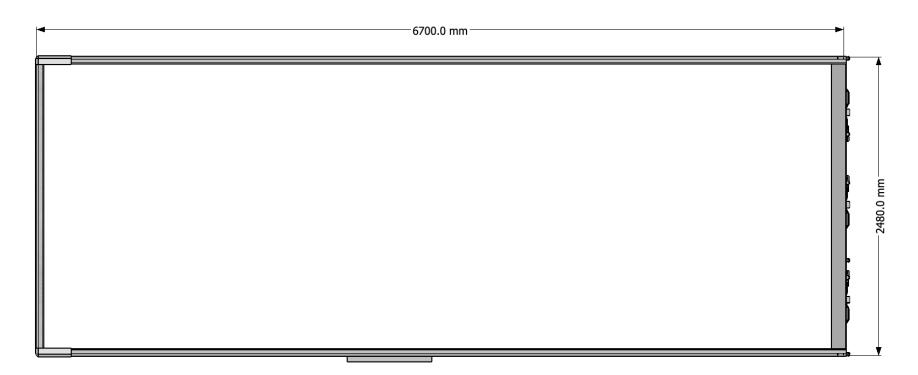

## Dimensions

| Internal Height<br>Internal Width<br>Internal Length<br>Internal Volume | 2301mm<br>2390mm<br>6515mm<br>35 M3 |
|-------------------------------------------------------------------------|-------------------------------------|
| internal volume                                                         | 35 1/13                             |
|                                                                         |                                     |

External Height Above Chassis 2598mm External Width 2490mm External Length 6700mm