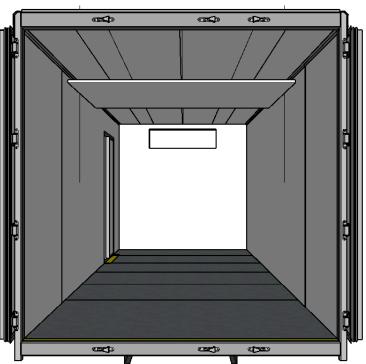

## Fleet Plus Custom 10 Pallet Refrigerated Body

## Insulation

- Roof: 105mm Insulated Panel
- Front Wall: 105mm Insulated PanelSide
- Walls: 45mm Insulate Panel
- Doors: 80mm Insulated Aluminium Reinforced

**Exclusive Captive Roof Extrusion** 

- · Thermally Efficient
- Incredibly Strong