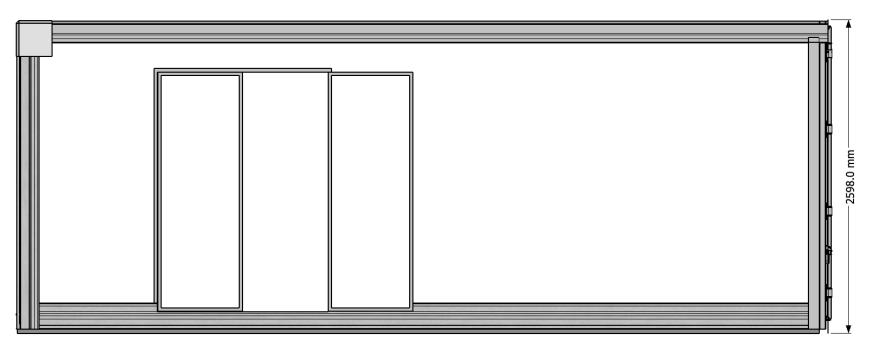

## Dimensions

| Internal Height<br>Internal Width<br>Internal Length<br>Internal Volume | 2301mm<br>2390mm<br>6515mm<br>35 M3 |
|-------------------------------------------------------------------------|-------------------------------------|
| internal volume                                                         | 35 1/13                             |
|                                                                         |                                     |

External Height Above Chassis 2598mm External Width 2490mm External Length 6700mm